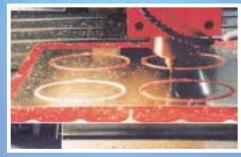

# VAC-MAT VACUUM FIXTURES

A unique method of vacuum workholding. Ideal for flat, thin and profiled workpieces the patented form of th mat keeps the part securely held down.