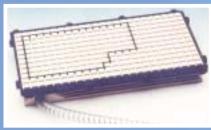

### **GRID VACUUM FIXTURES**

Mainly for clamping simple geometric shaped workpieces during milling or grinding.

חברה גרמנית המתמחה בפתרונות דפינה מורכבים